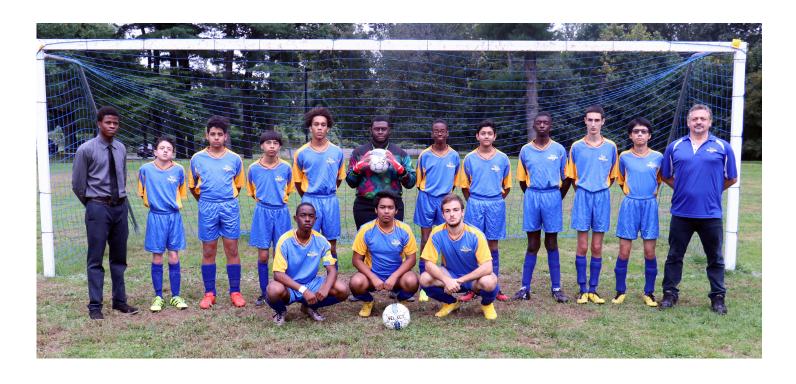

| No. | Name                 | Grade           | Position |  |
|-----|----------------------|-----------------|----------|--|
| 0   | Dana Canteen         | 12              | GK/MF/F  |  |
| 2   | Andy Degante-Aguilar | 9               | MF/F     |  |
| 3   | Robert Cici, Jr      | 12              | MF/F     |  |
| 4   | Jesus Perez          | 9               | MF/F     |  |
| 6   | Chris Marin-Palafox  | 12              | D/F      |  |
| 7   | Elhadji Ndoye        | 10              | F        |  |
| 9   | Christian Gonzalez   | 10              | MF/F     |  |
| 11  | Alnord Deski         | 12              | MF/D     |  |
| 12  | Brian Mak            | 12              | MF/D     |  |
| 13  | Kevin Flores-Verdejo | 10              | MF/D     |  |
| 14  | Ionut Constantinescu | 11              | F        |  |
| 15  | Jaykuss Figueroa     | 10              | GK/D     |  |
| 16  | Afnan Rahman         | 7               | MF/D     |  |
| 17  | Moises Almonte       | 9               | GK/MF    |  |
| 20  | Ricardo Valle        | 7               | F        |  |
|     | Rood Metellus        | Head Coach      |          |  |
|     | Milan Telesmanic     | Assistant Coach |          |  |